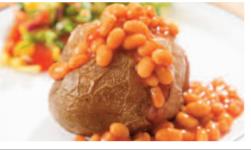

## Fish Star (MSC) served with Chips & Peas or Baked Beans

Jacket Potato with a Selection of Fillings Served with a Side Salad

Deli Choice of Breads with a Selection of Fillings Served with a Side Salad