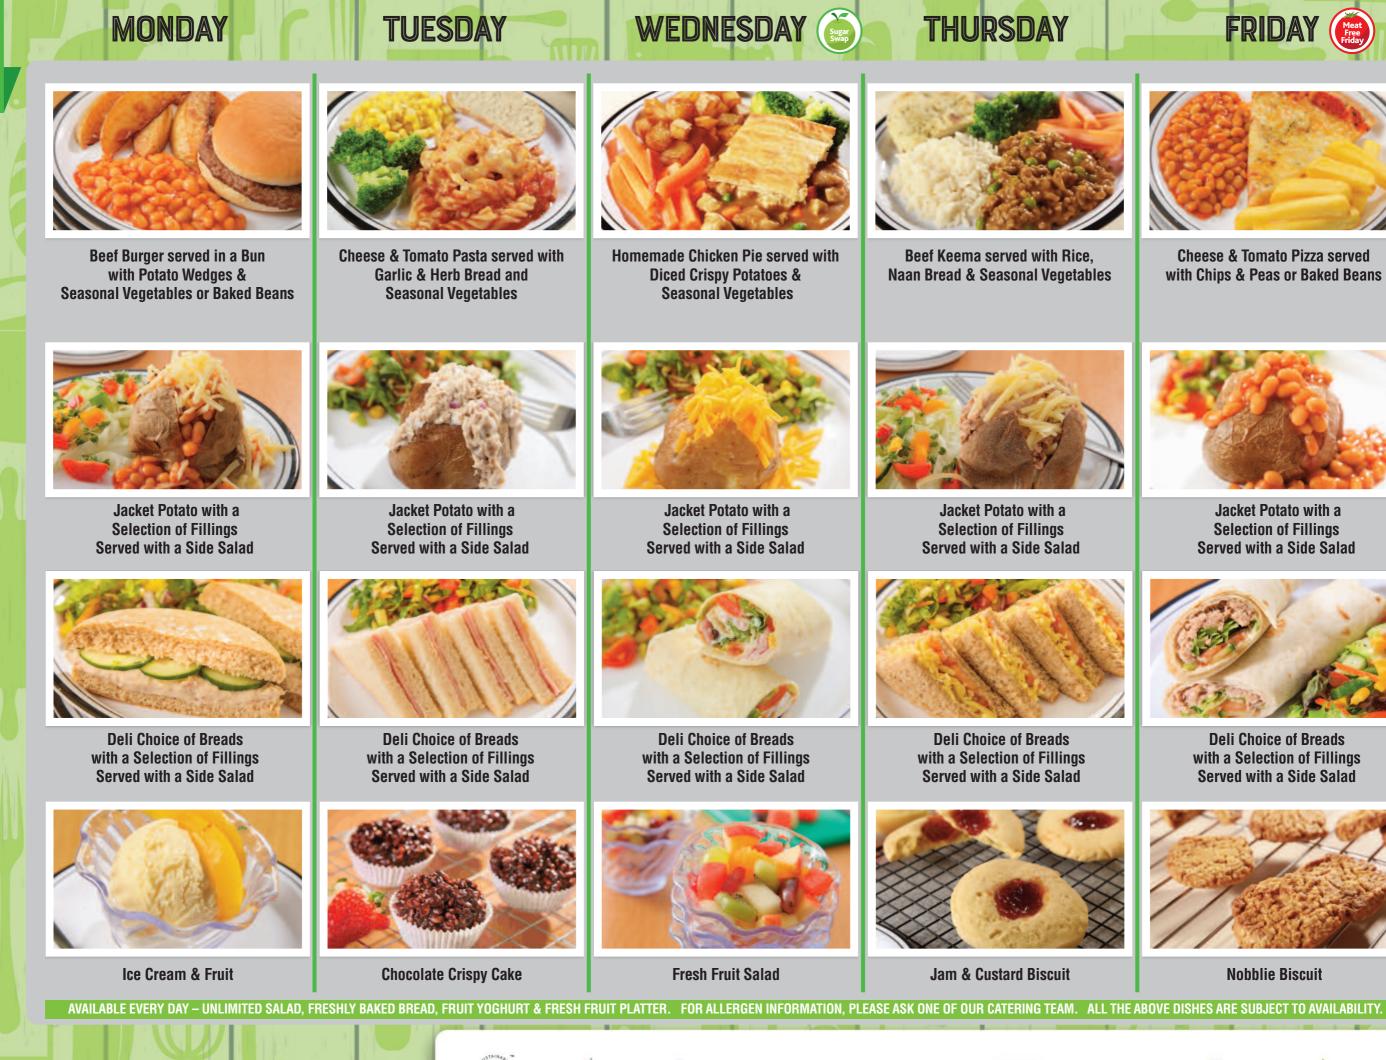

9-2990-19-100-00

| K | MONDAY                                                                                                                                                              | TUESDAY                                                                           | WEDNESDAY 🛞                                                                             | THURSDAY                                                                          |
|---|---------------------------------------------------------------------------------------------------------------------------------------------------------------------|-----------------------------------------------------------------------------------|-----------------------------------------------------------------------------------------|-----------------------------------------------------------------------------------|
|   |                                                                                                                                                                     |                                                                                   |                                                                                         |                                                                                   |
| F | Cheese & Tomato Pizza,<br>served with Potato Wedges &<br>Seasonal Vegetables                                                                                        | Spaghetti Bolognese served with<br>Garlic & Herb Bread and<br>Seasonal Vegetables | Honey Roast Gammon served with<br>Roast/Mashed Potatoes,<br>Seasonal Vegetables & Gravy | BBQ Chicken served with Savoury Ri<br>and Seasonal Vegetables                     |
|   |                                                                                                                                                                     |                                                                                   |                                                                                         |                                                                                   |
| T | Jacket Potato with a<br>Selection of Fillings<br>Served with a Side Salad                                                                                           | Jacket Potato with a<br>Selection of Fillings<br>Served with a Side Salad         | Jacket Potato with a<br>Selection of Fillings<br>Served with a Side Salad               | Jacket Potato with a<br>Selection of Fillings<br>Served with a Side Salad         |
|   |                                                                                                                                                                     |                                                                                   |                                                                                         |                                                                                   |
|   | Deli Choice of Breads<br>with a Selection of Fillings<br>Served with a Side Salad                                                                                   | Deli Choice of Breads<br>with a Selection of Fillings<br>Served with a Side Salad | Deli Choice of Breads<br>with a Selection of Fillings<br>Served with a Side Salad       | Deli Choice of Breads<br>with a Selection of Fillings<br>Served with a Side Salad |
|   |                                                                                                                                                                     |                                                                                   |                                                                                         |                                                                                   |
| T | Apple & Cinnamon Muffin                                                                                                                                             | Chocolate Crunch                                                                  | Apple & Grape Pot                                                                       | Strawberry Ice Cream Cake                                                         |
|   | AVAILABLE EVERY DAY – UNLIMITED SALAD, FRESHLY BAKED BREAD, FRUIT YOGHURT & FRESH FRUIT PLATTER. FOR ALLERGEN INFORMATION, PLEASE ASK ONE OF OUR CATERING TEAM. ALL |                                                                                   |                                                                                         |                                                                                   |
|   |                                                                                                                                                                     | STATURE STATULE                                                                   | aritize                                                                                 |                                                                                   |