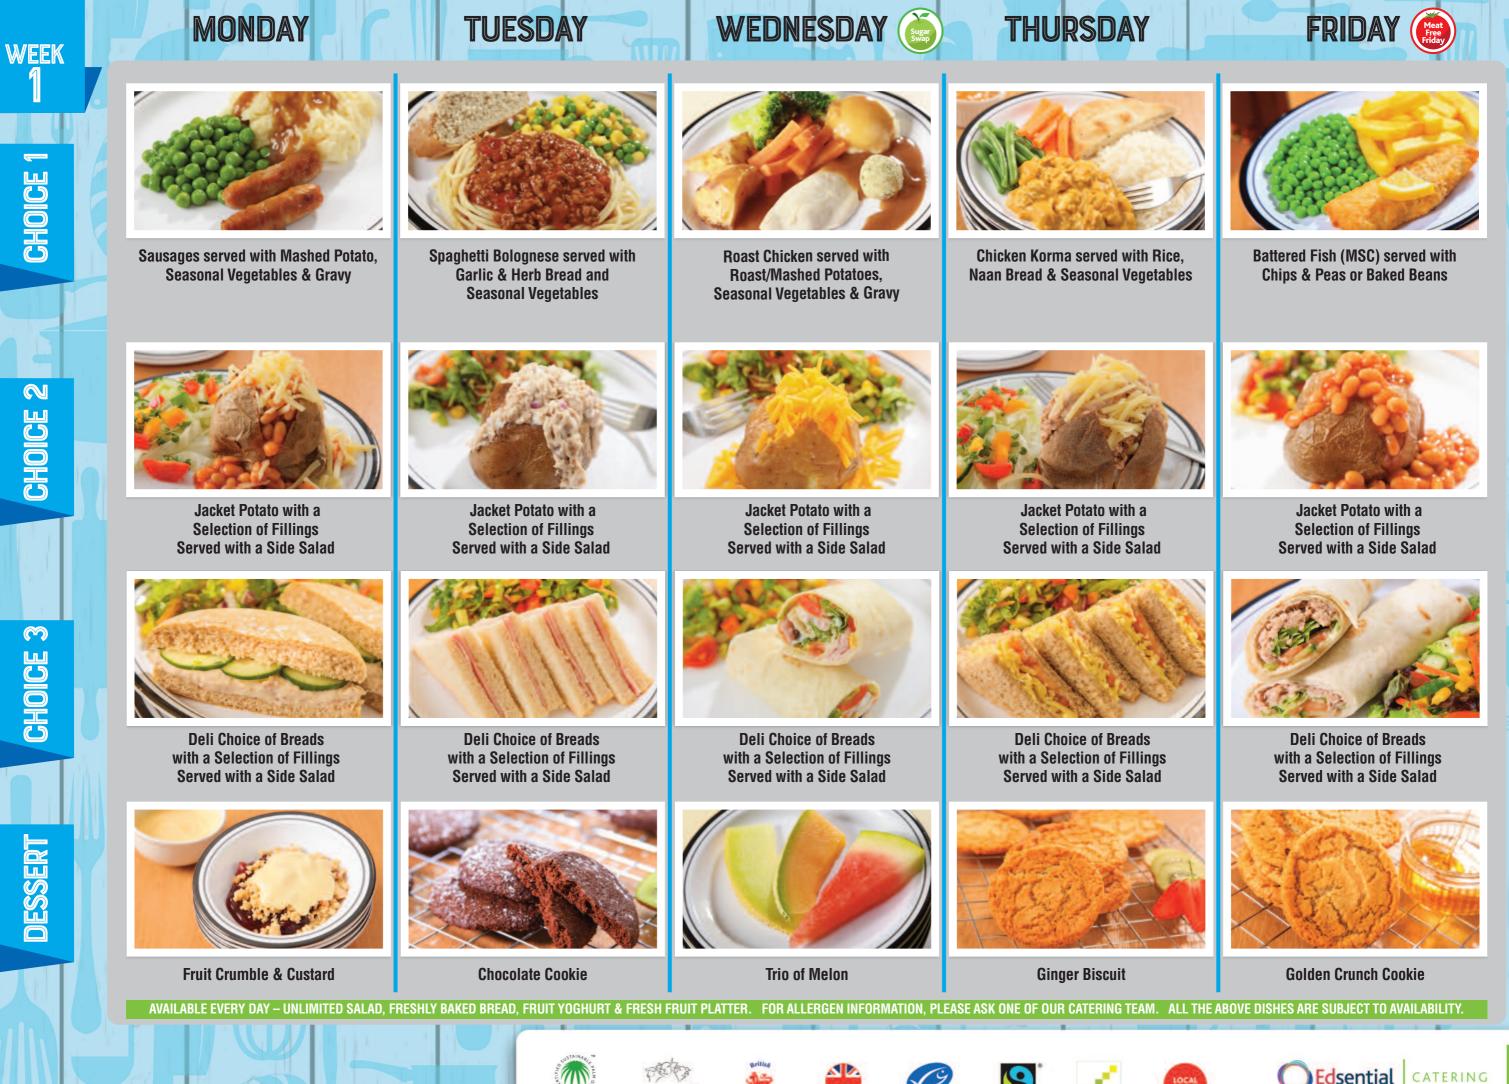

9-2990-19-100-00

| K | MONDAY                                                                                                                                                              | TUESDAY                                                                           | WEDNESDAY 🛞                                                                             | THURSDAY                                                                          |
|---|---------------------------------------------------------------------------------------------------------------------------------------------------------------------|-----------------------------------------------------------------------------------|-----------------------------------------------------------------------------------------|-----------------------------------------------------------------------------------|
|   |                                                                                                                                                                     |                                                                                   |                                                                                         |                                                                                   |
| F | Cheese & Tomato Pizza,<br>served with Potato Wedges &<br>Seasonal Vegetables                                                                                        | Spaghetti Bolognese served with<br>Garlic & Herb Bread and<br>Seasonal Vegetables | Honey Roast Gammon served with<br>Roast/Mashed Potatoes,<br>Seasonal Vegetables & Gravy | BBQ Chicken served with Savoury Ri<br>and Seasonal Vegetables                     |
|   |                                                                                                                                                                     |                                                                                   |                                                                                         |                                                                                   |
| T | Jacket Potato with a<br>Selection of Fillings<br>Served with a Side Salad                                                                                           | Jacket Potato with a<br>Selection of Fillings<br>Served with a Side Salad         | Jacket Potato with a<br>Selection of Fillings<br>Served with a Side Salad               | Jacket Potato with a<br>Selection of Fillings<br>Served with a Side Salad         |
|   |                                                                                                                                                                     |                                                                                   |                                                                                         |                                                                                   |
|   | Deli Choice of Breads<br>with a Selection of Fillings<br>Served with a Side Salad                                                                                   | Deli Choice of Breads<br>with a Selection of Fillings<br>Served with a Side Salad | Deli Choice of Breads<br>with a Selection of Fillings<br>Served with a Side Salad       | Deli Choice of Breads<br>with a Selection of Fillings<br>Served with a Side Salad |
|   |                                                                                                                                                                     |                                                                                   |                                                                                         |                                                                                   |
| T | Apple & Cinnamon Muffin                                                                                                                                             | Chocolate Crunch                                                                  | Apple & Grape Pot                                                                       | Strawberry Ice Cream Cake                                                         |
|   | AVAILABLE EVERY DAY – UNLIMITED SALAD, FRESHLY BAKED BREAD, FRUIT YOGHURT & FRESH FRUIT PLATTER. FOR ALLERGEN INFORMATION, PLEASE ASK ONE OF OUR CATERING TEAM. ALL |                                                                                   |                                                                                         |                                                                                   |
|   |                                                                                                                                                                     | STATURE STATULE                                                                   | aritize                                                                                 |                                                                                   |